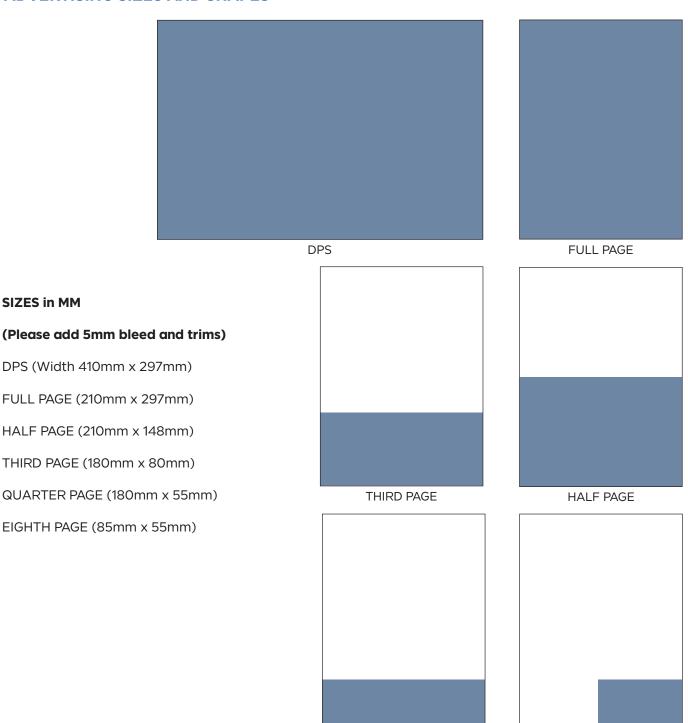

# **ADVERTISING SIZES AND SHAPES**

**QUARTER PAGE** 

| All prices exclude GST      |        |                               |
|-----------------------------|--------|-------------------------------|
| Double Page Spread          | \$1100 | 297mm x 420mm + (5mm bleed)   |
| Full page                   | \$795  | 297mm x 210mm + (5mm bleed)   |
| Half page                   | \$550  | 148.5mm x 210mm + (5mm bleed) |
| Third page                  | \$390  | 80mm x 180mm                  |
| Quarter page                | \$320  | 55mm x 180mm                  |
| Eighth page (Business Card) | \$195  | 55mm x 85mm                   |
|                             |        |                               |